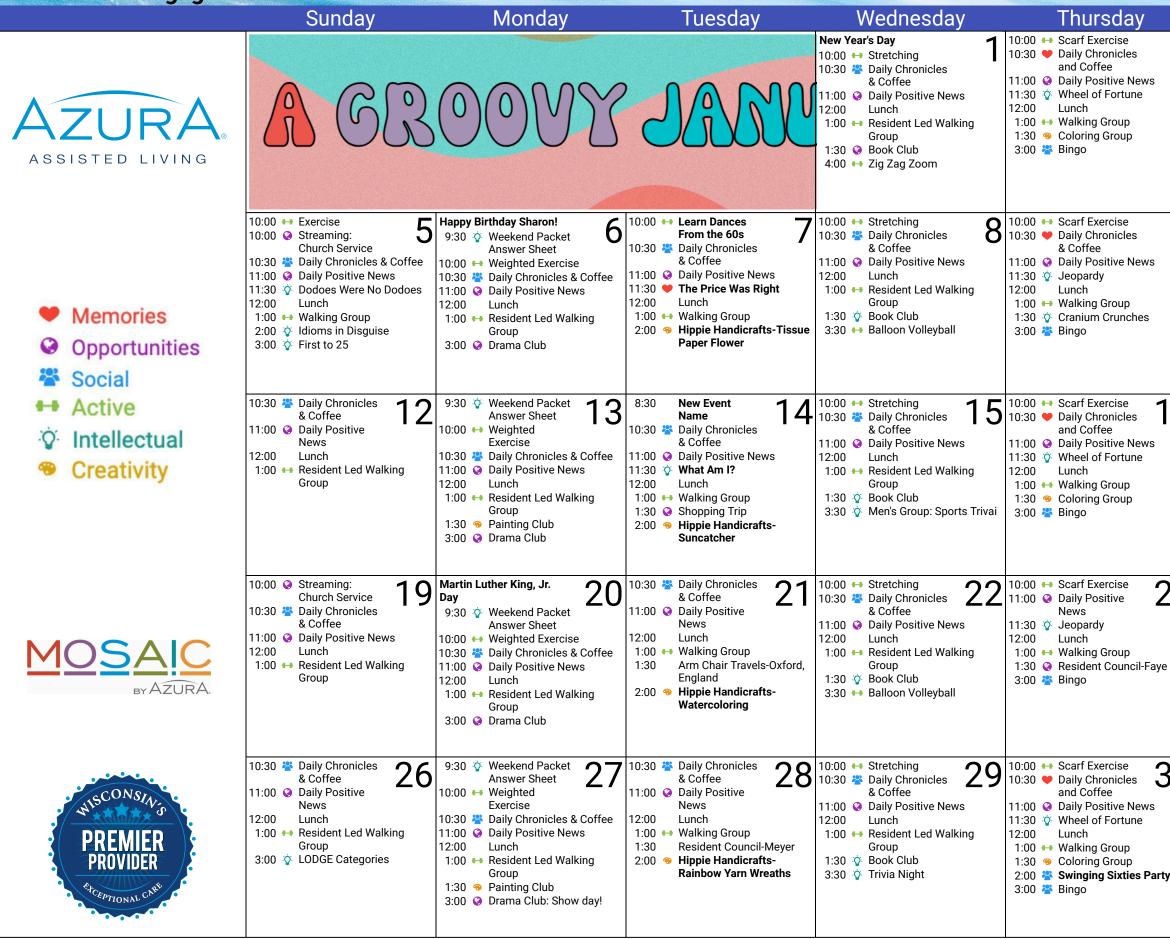

## January 2025 MOSIAC Life Engagement Calendar

|           |                                                                                                                   | Friday                                                                                                                                                                                            | Saturday                                                                                                                                                                                               |
|-----------|-------------------------------------------------------------------------------------------------------------------|---------------------------------------------------------------------------------------------------------------------------------------------------------------------------------------------------|--------------------------------------------------------------------------------------------------------------------------------------------------------------------------------------------------------|
| 2         | 10:30 ≇<br>11:00 ♀<br>12:00<br>1:00 ↔<br>2:00 ♀<br>3:00 ≇                                                         | Musical Exercise<br>Daily Chronicles<br>& Coffee<br>Daily Positive News<br>Lunch<br>Resident Led Walking<br>Group<br>Baker's Club-Cucumber<br>Salad<br>Happy Hour<br>Weekend Packets              | <b>,</b>                                                                                                                                                                                               |
| 9         | 10:30 ≇<br>11:00 ♀<br>12:00<br>1:00 ↔<br>2:00 ♀<br>3:00 ≇                                                         | Musical Exercise<br>Daily Chronicles<br>& Coffee<br>Daily Positive News<br>Lunch<br>Resident Led Walking<br>Group<br>Baker's Club: Microwave<br>Cheese Fondue<br>Happy Hour<br>Weekend Packets    | 10:00 ŷ Weekend<br>Packets <b>11</b><br>12:00 Lunch<br>1:00 ↔ Resident Led Walking<br>Group<br>2:30 <b>⅔</b> Resident Led Card Club                                                                    |
| 6         | 10:30 <sup>₩</sup><br>11:00 <sup>Q</sup><br>12:00<br>1:00 <sup>↓↓</sup><br>2:00 <sup>Q</sup><br>3:00 <sup>₩</sup> | Musical Exercise<br>Daily Chronicles<br>& Coffee<br>Daily Positive News<br>Lunch<br>Resident Led Walking<br>Group<br>Baker's Club-Stuffed<br>Cherry Tomatoes<br>Happy Hour<br>Weekend Packets     | 10:00 ↔ Exercise<br>10:30 <sup>**</sup> Daily Chronicles<br>& Coffee<br>11:00 • Daily Positive News<br>12:00 Lunch<br>1:00 ↔ Resident Led Walking<br>Group<br>3:00 <sup>**</sup> Elvis Blue Shoes Game |
| 23        | 10:30 <sup>₩</sup><br>11:00<br>12:00<br>1:00<br>2:00<br>3:00 <sup>₩</sup>                                         | Musical Exercise<br>Daily Chronicles<br>& Coffee<br>Daily Positive News<br>Lunch<br>Resident Led Walking<br>Group<br>Baker's Club: Ambrosia<br>Salad<br>Hip Hoppin' Happy Hour<br>Weekend Packets | 10:00 ☆ Weekend<br>Packets 25<br>12:00 Lunch<br>1:00 ↔ Resident Led Walking<br>Group<br>2:30 ☆ Resident Led Card Club                                                                                  |
| <b>30</b> | 10:30 ≇<br>11:00 ♀<br>12:00<br>1:00 ↔<br>2:00 ♀<br>3:00 ≇                                                         | Musical Exercise<br>Daily Chronicles<br>& Coffee<br>Daily Positive News<br>Lunch<br>Resident Led Walking<br>Group<br>Baking Club-Resident's<br>Favorite<br>Happy Hour<br>Weekend Packets          |                                                                                                                                                                                                        |